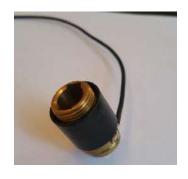

## Purpose:

Peerless Winsmith has discontinued their DC Servo Motor Line. Magna Products Corp has decided to continue support of this product line with rebuilt motors and spare parts.

The  $\underline{320-06-1700}$  series of brush holders are no longer available. You can use the  $\underline{320-06-0600}$  series of brush holders in place of the  $\underline{320-06-1700}$ .

You must change out the 820-07-1300 brush caps to the 820-07-0200 brush caps.

320-06-0603

320-06-0617

320-06-1710

320-06-1709

320-06-1721

820-07-0200

820-07-1300