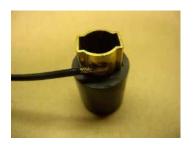

## Purpose:

Peerless Winsmith has discontinued their DC Servo Motor Line. Magna Products Corp has decided to continue support of this product line with rebuilt motors and spare parts.

The  $\underline{320-06-1700}$  series of brush holders are no longer available. You can use the  $\underline{320-06-0600}$  series of brush holders in place of the  $\underline{320-06-1700}$ .

You must change out the 820-07-1300 brush caps to the 820-07-0200 brush caps.

320-06-0603

320-06-0617

320-06-1710

320-06-1709

320-06-1721

820-07-0200

820-07-1300