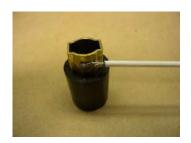

## Purpose:

Peerless Winsmith has discontinued their DC Servo Motor Line. Magna Products Corp has decided to continue support of this product line with rebuilt motors and spare parts.

The  $\underline{320-06-1700}$  series of brush holders are no longer available. You can use the  $\underline{320-06-0600}$  series of brush holders in place of the  $\underline{320-06-1700}$ .

You must change out the 820-07-1300 brush caps to the 820-07-0200 brush caps.

320-06-0603

320-06-0617

320-06-1710

320-06-1709

320-06-1721

820-07-0200

820-07-1300